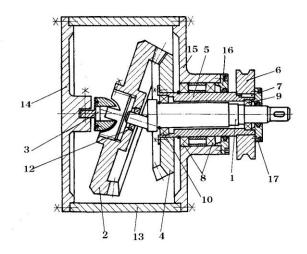

(57) Invenția se referă la un dispozitiv pentru reducerea turațiilor, utilizat în construcția de mașini. Problema tehnică pe care o rezolvă invenția este de a realiza un dispozitiv pentru reducerea turațiilor, la care arborele motor și arborele condus să fie amplasați de aceeași parte a dispozitivului. Dispozitivul conform invenției este alcătuit dintr-o carcasă cilindrică (13), în interiorul căreia este montată o roată conducătoare (2), ghidată cu ajutorul unui cuplaj central (3), astfel încât să fie împiedicată rotirea în jurul axei proprii. Mișcarea roții conducătoare (2), preluată de la un arbore motor (1), este transmisă unei roți de curea sau de lanț (6) printr-o roată condusă (4) și printr-un arbore condus (5) tubular exterior arborelui motor (1).

Revendicări: 1 Figuri: 3

(11) 110557 B1

Fig. 1